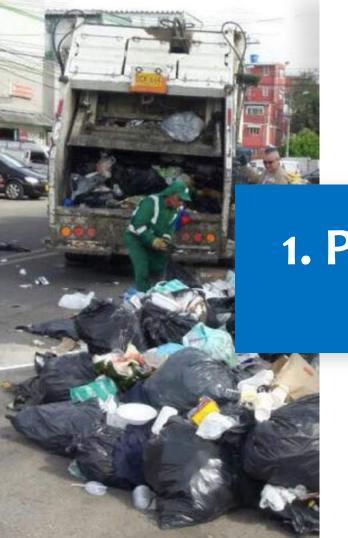

### 1. PREVIOUS SITUATION

#### **DIFFICULTIES THAT SHOULD BE FIXED**

In service quality

- In information opportunity
- In control and monitoring mechanisms