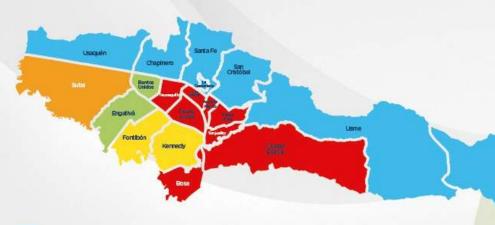

### ¿Quién recoge la basura?

Los prestadores del nuevo sistema de aseo son: Promoambiental, LIME S.A, Ciudad Limpia, Bogotá Limpia y Área Limpia.

Están distribuidas en 5 ASE (Área de Servicio Exclusivo) que agrupan a las localidades y permiten realizar la recolección de los residuos en el 100% de Bogotá y Sumapaz.