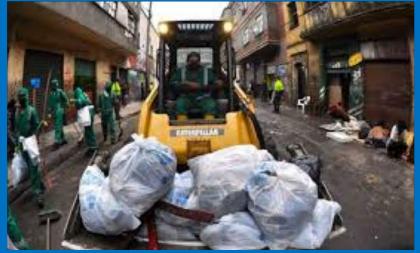

### ¿Quién recoge la basura?

Los prestadores del nuevo sistema de aseo son: Promoambiental, LIME S.A, Ciudad Limpia, Bogotá Limpia y Área Limpia.

Están distribuidas en 5 ASE (Área de Servicio Exclusivo) que agrupan a las localidades y permiten realizar la recolección de los residuos en el 100% de Bogotá y Sumapaz.