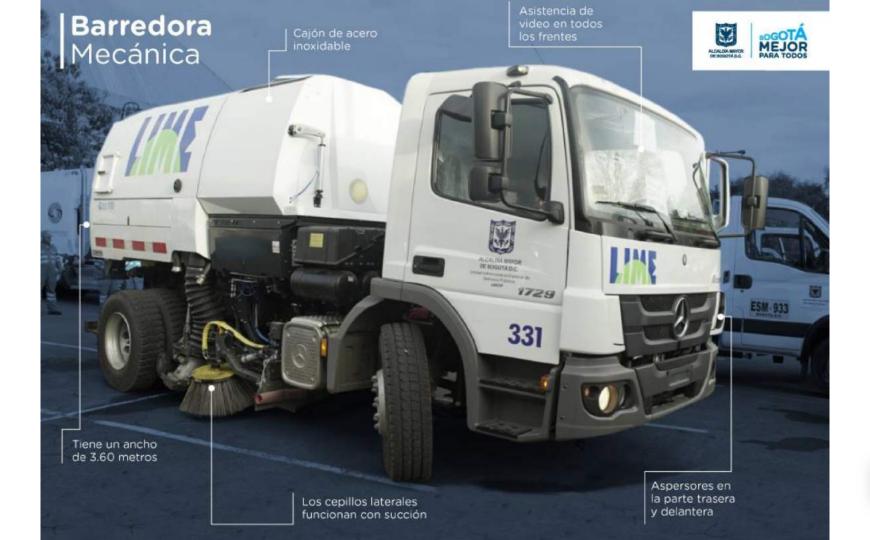

### ¿Quién recoge la basura?

Los prestadores del nuevo sistema de aseo son: Promoambiental, LIME S.A, Ciudad Limpia, Bogotá Limpia y Área Limpia.

Están distribuidas en 5 ASE (Área de Servicio Exclusivo) que agrupan a las localidades y permiten realizar la recolección de los residuos en el 100% de Bogotá y Sumapaz.