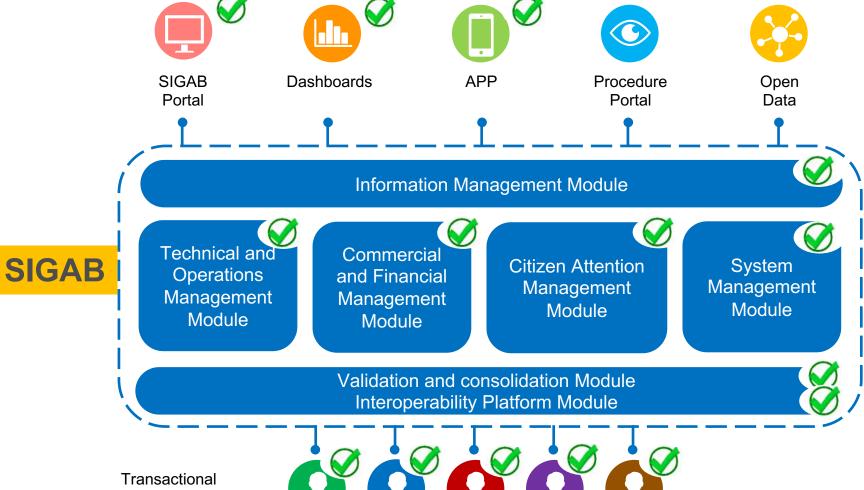

#### **ACHIEVEMENTS**

The information is integrated, standardized, delivered timely and in real time to support decision making for the administration of the City

Optimization of routes, costs and quality in the service

The UAESP and the auditor have the opportune and complete information to facilitate its management

The citizen is informed and has mechanisms to interact with the actors of the new waste management scheme