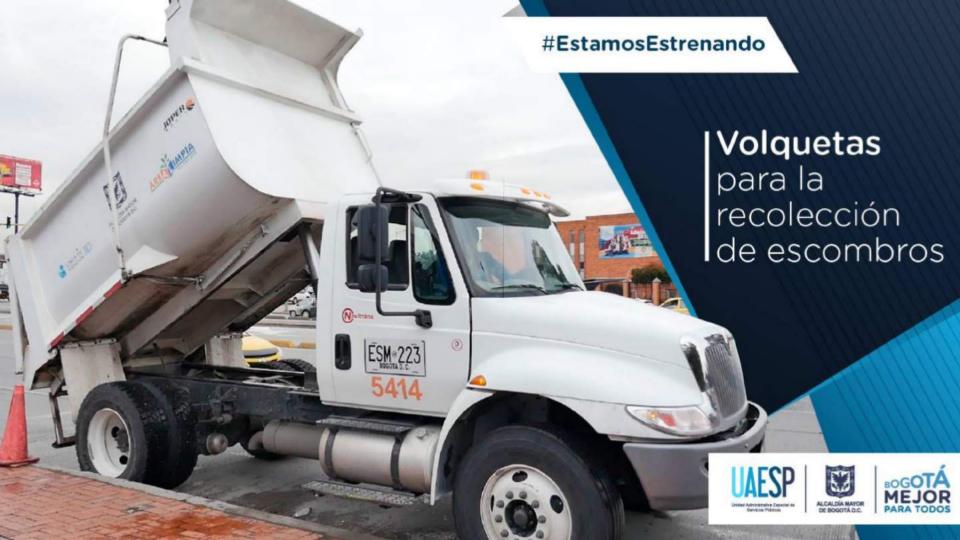

### ¿Quién recoge la basura?

Los prestadores del nuevo sistema de aseo son: Promoambiental, LIME S.A, Ciudad Limpia, Bogotá Limpia y Área Limpia.

Están distribuidas en 5 ASE (Área de Servicio Exclusivo) que agrupan a las localidades y permiten realizar la recolección de los residuos en el 100% de Bogotá y Sumapaz.