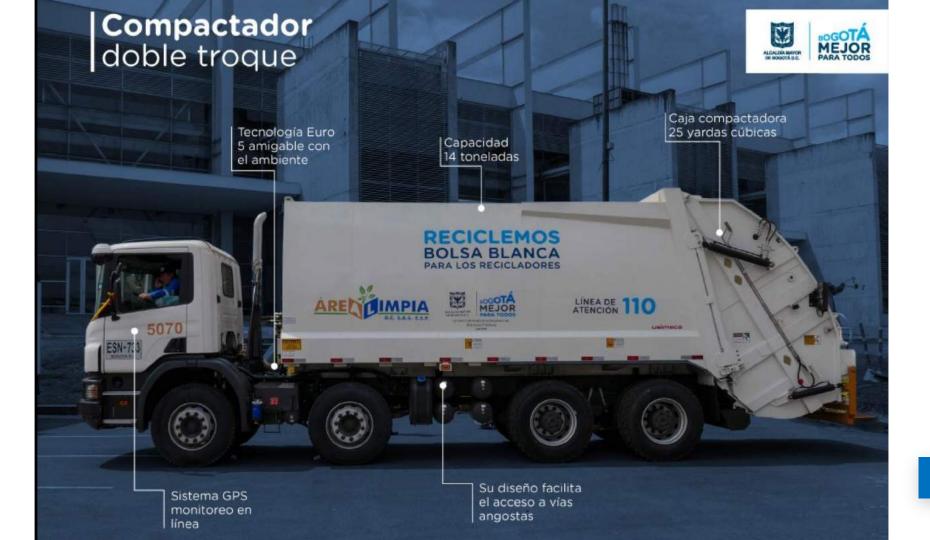

### ¿Quién recoge la basura?

Los prestadores del nuevo sistema de aseo son: Promoambiental, LIME S.A, Ciudad Limpia, Bogotá Limpia y Área Limpia.

Están distribuidas en 5 ASE (Área de Servicio Exclusivo) que agrupan a las localidades y permiten realizar la recolección de los residuos en el 100% de Bogotá y Sumapaz.