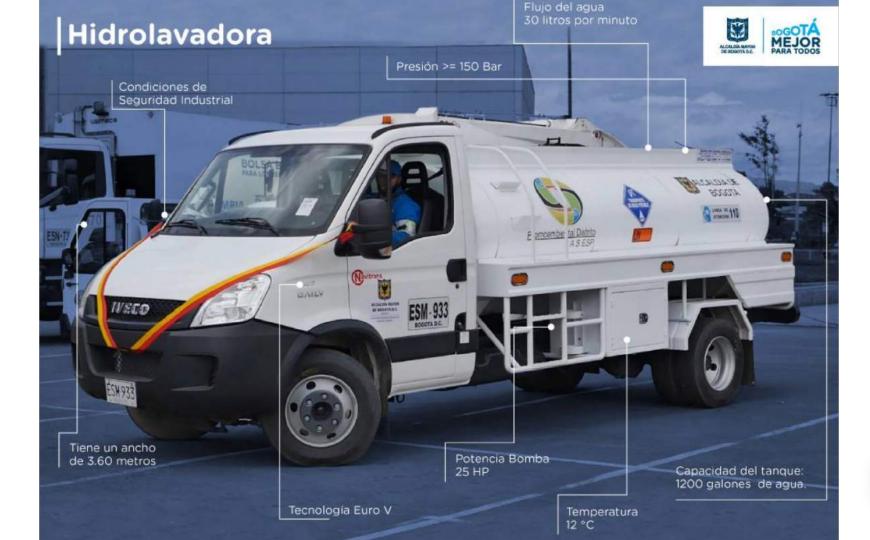

### ¿Quién recoge la basura?

Los prestadores del nuevo sistema de aseo son: Promoambiental, LIME S.A, Ciudad Limpia, Bogotá Limpia y Área Limpia.

Están distribuidas en 5 ASE (Área de Servicio Exclusivo) que agrupan a las localidades y permiten realizar la recolección de los residuos en el 100% de Bogotá y Sumapaz.