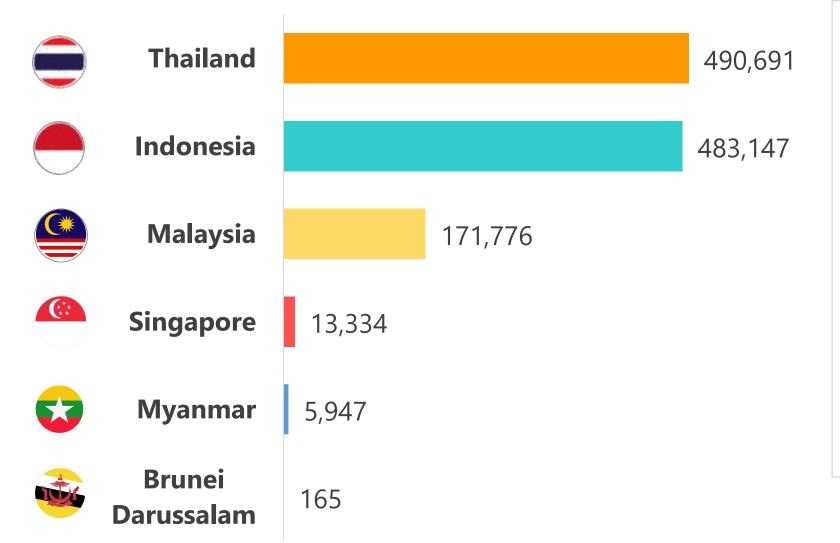

## Transmission Time Record to ASEAN Countries

## **Successful Rate of Data Transmission to ASEAN Countries**