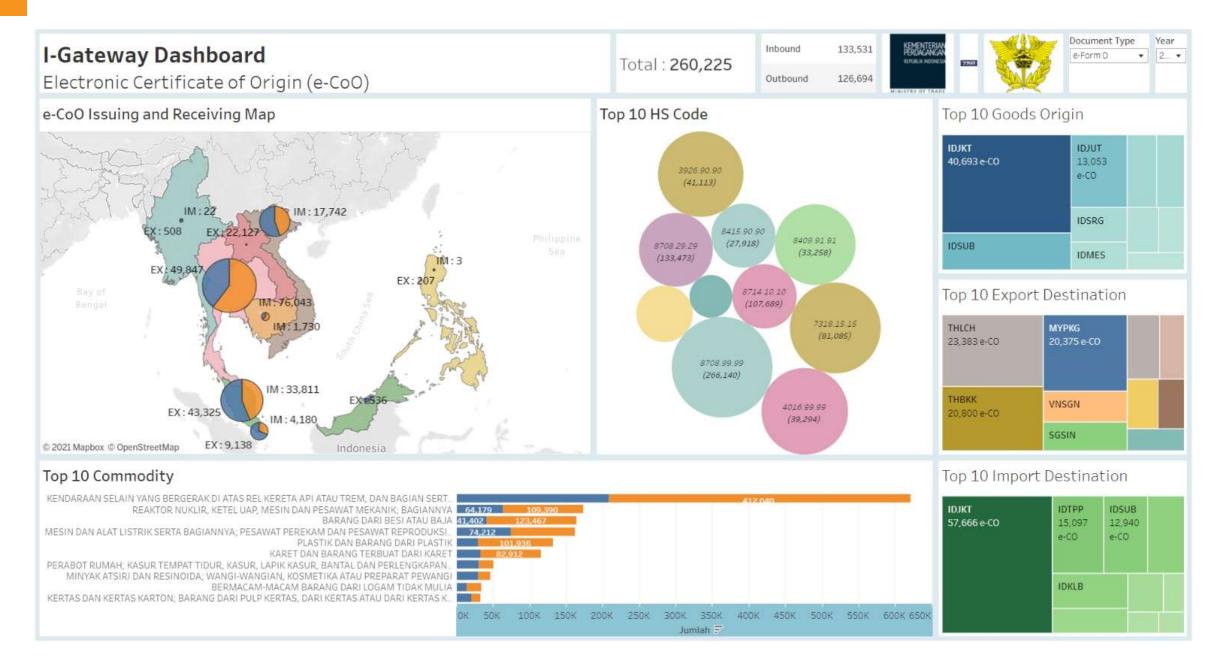

## Monitoring Dashboard for ASEAN eCOO (year: 2018)

## Monitoring Dashboard for ASEAN eCOO (year: 2019)

## Monitoring Dashboard for ASEAN eCOO (year: 2020)

## Monitoring Dashboard for ASEAN eCOO (year: 2021)