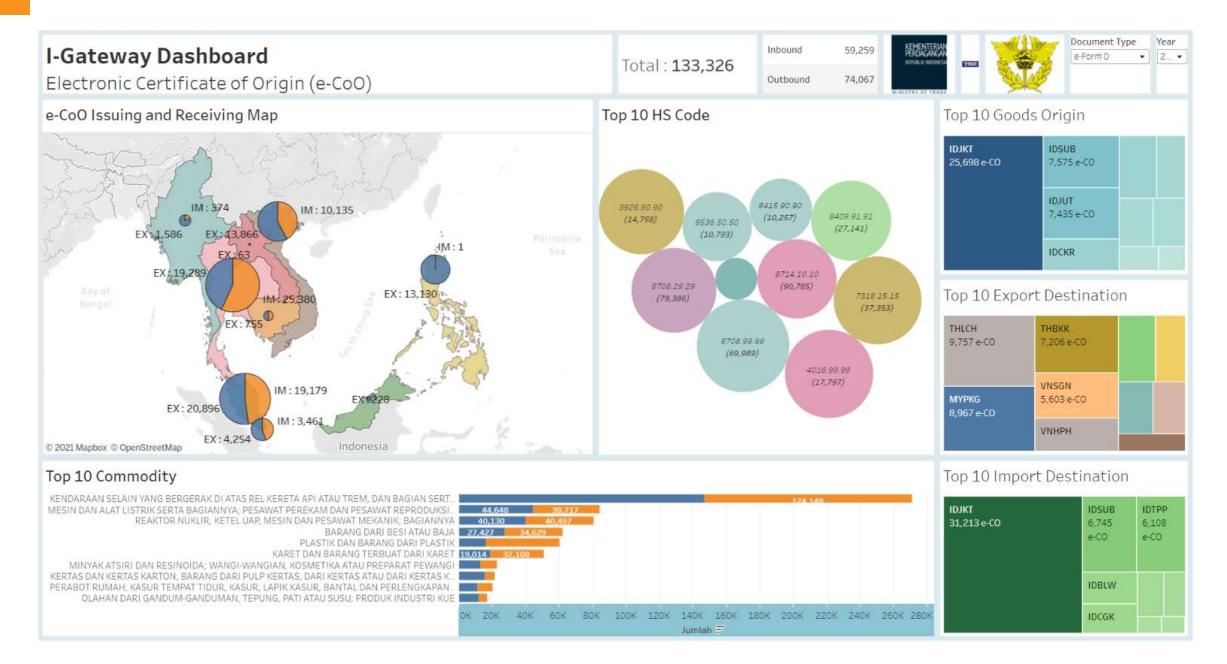

## Monitoring Dashboard for ASEAN-KOREA eCOO (year: 2019)

### Monitoring Dashboard for ASEAN-Korea eCOO (year: 2020)

#### Monitoring Dashboard for ASEAN-Korea eCOO (year: 2021)