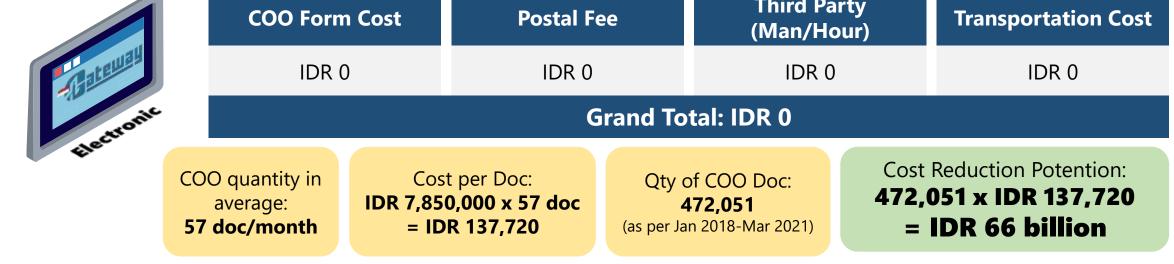

#### OUTCOME

**I-Gateway** able to reduce administration cost, postal service fees, and operation cost (third-party fee)

|   | COO Form Cost                             | Postal Fee          | Third Party<br>(Man/Hour) | Transportation Cost |  |  |  |  |  |
|---|-------------------------------------------|---------------------|---------------------------|---------------------|--|--|--|--|--|
|   | IDR 1,100,000/month<br>(IDR 25,000/sheet) | IDR 2,300,000/month | IDR 4,300,000/month       | IDR 150,000/month   |  |  |  |  |  |
|   | Grand Total Cost: IDR 7,850,000/month     |                     |                           |                     |  |  |  |  |  |
| 1 | COO Form Cost                             | Postal Fee          | Third Party<br>(Man/Hour) | Transportation Cost |  |  |  |  |  |
|   | IDR 0                                     | IDR 0               | IDR 0                     | IDR 0               |  |  |  |  |  |

\*The data above taken from the survey that conducted to priority line companies