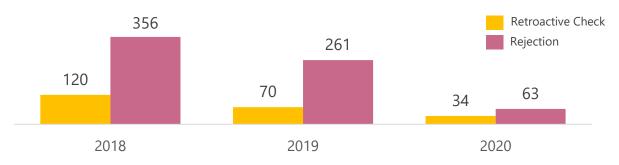

#### OUTCOME

Optimizing state revenue, by ensuring data/information quality and authenticity, which shown from the document rejection rate due to data errors had decreased up to **80 % (from 356 to 63 rejection case)** 

Count of Retroactive Check and Rejection of ASEAN COO Document on Import Activities

**I-Gateway** able to prevent fraud by ensuring data/information quality and authenticity. For example, in textile import fraud case from Malaysia can secure up to **IDR 80 million** (the value will depend on tariff rate and goods value).