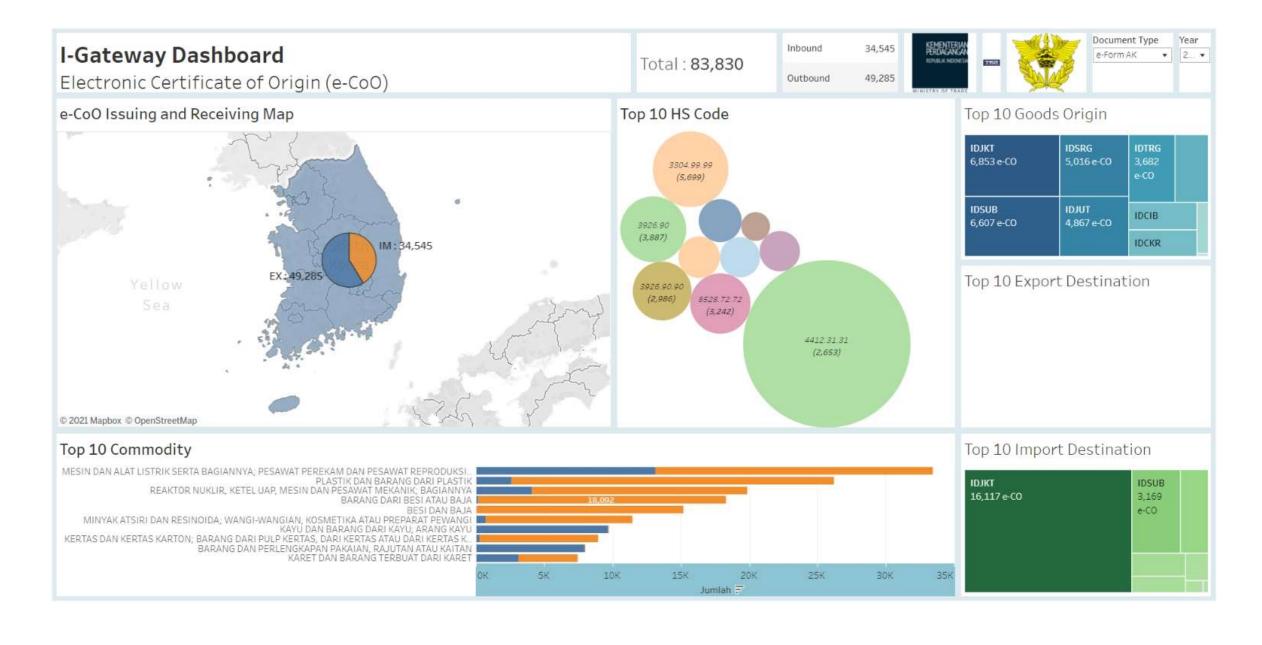

ecord to ASEAN Countries





## **Successful Rate of Data Transmission to ASEAN Countries**





#### **Executive Summary**

I-Gateway is most utilized gateway other than TH-Gateway in ASEAN, with zero hardcopy documents. Nevertheless, **I-Gateway** is the pioneer in establishing bilateral data exhange with non ASEAN countries.

Data source:

ASEAN Secretariat – Technical Working Group 26<sup>th</sup>, 2021







# Monitoring **Dashboard**

## Monitoring Dashboard for ASEAN eCOO (year: 2018)





## Monitoring Dashboard for ASEAN eCOO (year: 2019)





## Monitoring Dashboard for ASEAN eCOO (year: 2020)





## Monitoring Dashboard for ASEAN eCOO (year: 2021)





## Monitoring Dashboard for ASEAN-KOREA eCOO (year: 2019)





### Monitoring Dashboard for ASEAN-Korea eCOO (year: 2020)





#### Monitoring Dashboard for ASEAN-Korea eCOO (year: 2021)





#### **Wear:** 2020) Monitoring Dashboard for ASEAN-China eCOO (year: 2020)





### Monitoring Dashboard for ASEAN-China eCOO (year: 2021)











# National **Replication**

#### **The Delivery** National Replication: Online Delivery Order Dashboard











## Publication **History**





I-Gateway which is also known as "SIPaKDE-ATIGA" in Indonesia, previously participated in the Public Service Innovation Competition 2020 that was held by The Ministry of Administrative and Bureaucratic Reform of Indonesia in June 2020



#### SiPakDE-ATIGA, Andalan Kemenkeu Bersaing di Kompetisi Inovasi Pelayanan Publik

30/06/2020 15:53:35

Jakarta, 30/06/2020 Kemenkeu - Kementerian Keuangan (Kemenkeu) mengikuti Kompetisi Inovasi