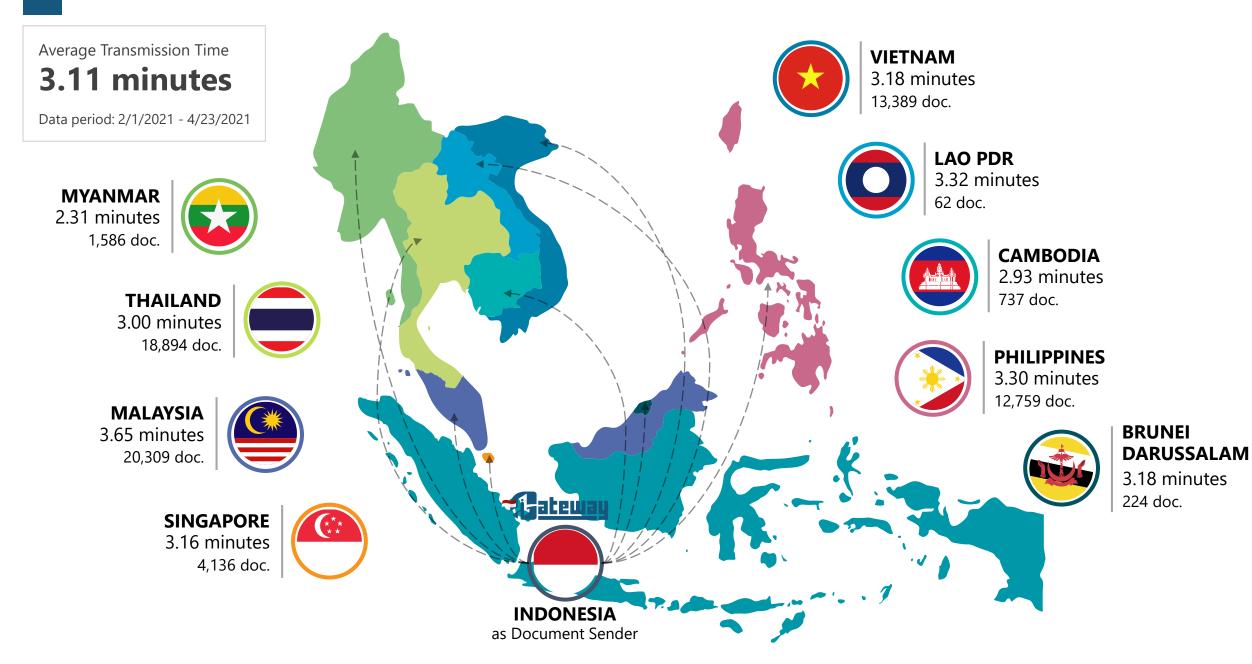

## Transmission Time Record to ASEAN Countries

Data source:

ASEAN Secretariat – Technical Working Group 26<sup>th</sup>, 2021