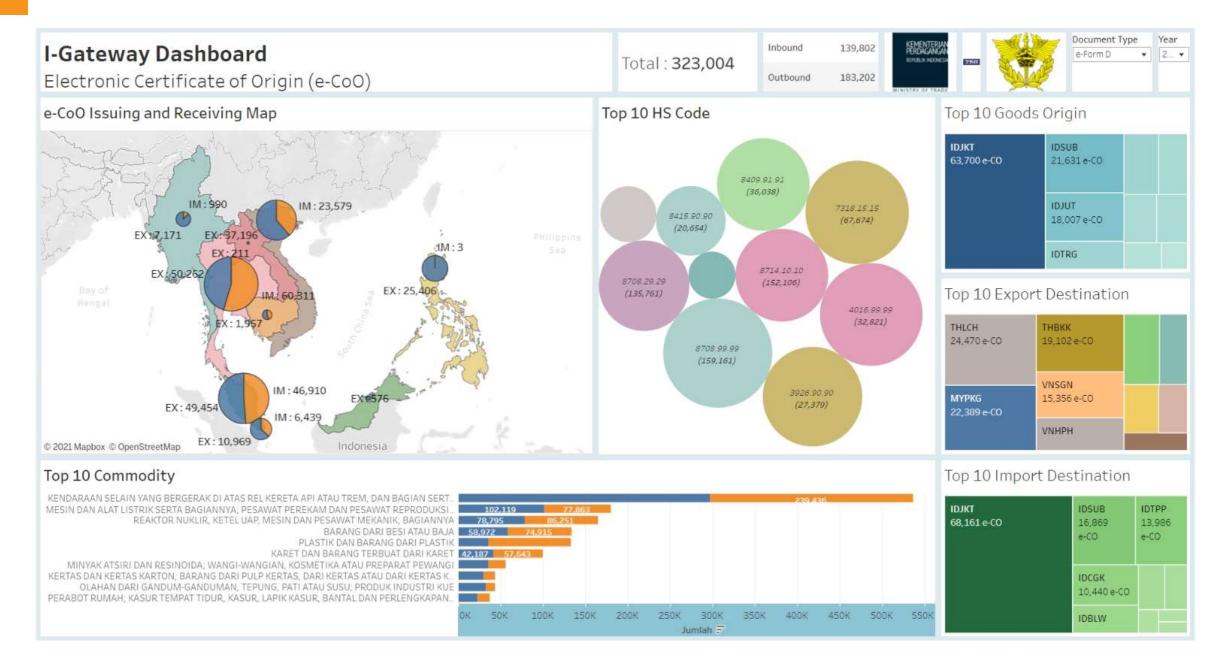

## Monitoring Dashboard for ASEAN eCOO (year: 2018)

## Monitoring Dashboard for ASEAN eCOO (year: 2019)

## Monitoring Dashboard for ASEAN eCOO (year: 2020)

## Monitoring Dashboard for ASEAN eCOO (year: 2021)