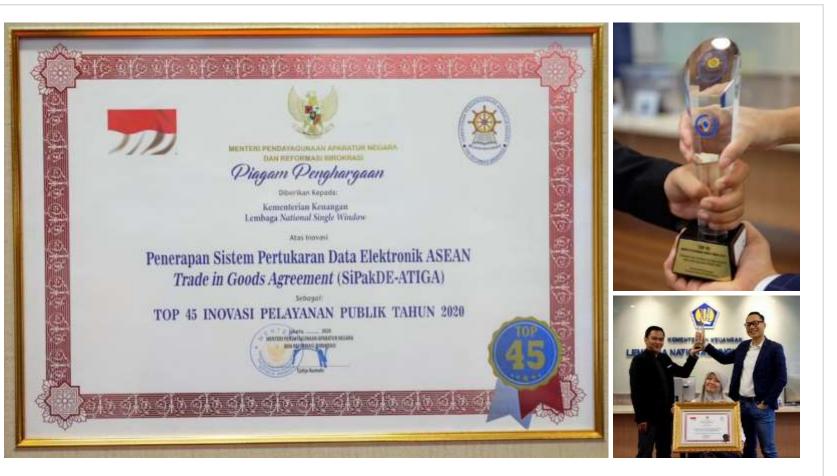

## Publication **History**

I-Gateway which is also known as "SIPaKDE-ATIGA" in Indonesia, previously participated in the Public Service Innovation Competition 2020 that was held by The Ministry of Administrative and Bureaucratic Reform of Indonesia in June 2020

https://analisnews.co.id/2020/07/sipakdeatiga-inovasi-kemenkeu-yangmempersingkat-waktu-impor.html

At the competition, **I-Gateway** or **"SIPaKDE-ATIGA"** was awarded for **TOP 45 of the Public Service Innovation Competition 2020** by The Ministry of Administrative and Bureaucratic Reform of Indonesia.