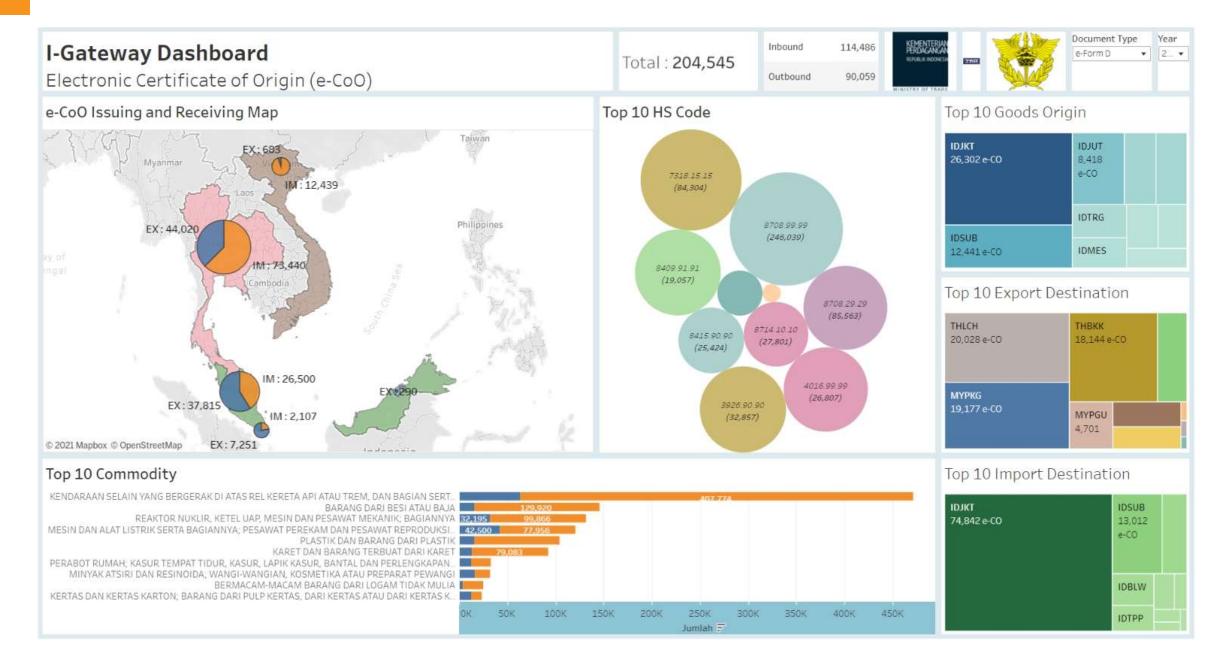

## Monitoring Dashboard for ASEAN eCOO (year: 2018)

## Monitoring Dashboard for ASEAN eCOO (year: 2019)

## Monitoring Dashboard for ASEAN eCOO (year: 2020)

## Monitoring Dashboard for ASEAN eCOO (year: 2021)