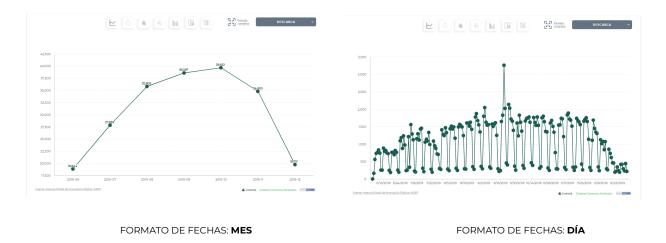

Also, for the line charts the user can choose whether to display the time series by year, month or day.

| - |
|---|
|   |
|   |
|   |
|   |
|   |

An example with a treemap and a line chart are shown below.