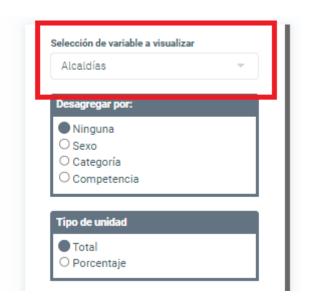

2.1. Selection of the variable to be displayed

This section shows a display of all the variables that can be displayed in the chart or map in a prioritized manner. An example is shown below with two different variable selections to be displayed:

<sup>&</sup>lt;sup>1</sup>That is, when the variables to be displayed are appropriate for both charts being navigated

VARIABLE A VISUALIZAR: ALCALDÍA

VARIABLE A VISUALIZAR: CATEGORÍA

The visualization always has a default variable, but the user is free to choose any of the options within the display.