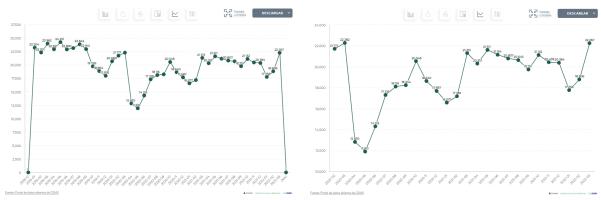

Also, for the line charts the user can choose whether to display the time series by year, month or day.

| - |
|---|
|   |
|   |
|   |
|   |
|   |

An example with a treemap and a line chart are shown below.

In this way it is possible to reduce the time range of the line chart by filtering by date as shown below:

SIN FILTRO DE FECHA

FILTRADO A PARTIR DE ENERO DE 2020

Or it is possible to filter by one or more categories of other variables as shown in the following map: