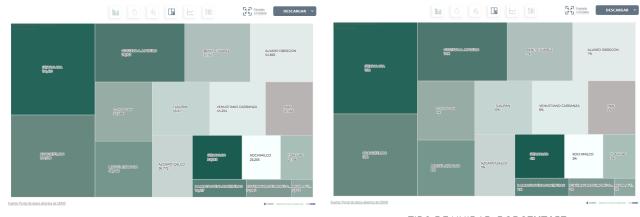

Also, for the line charts the user can choose whether to display the time series by year, month or day.

| - |
|---|
|   |
|   |
|   |
|   |
|   |

An example with a treemap and a line chart are shown below.

TIPO DE UNIDAD: TOTAL

TIPO DE UNIDAD: PORCENTAJE

2.4. Filters

The filters section allows the user to trim the information based on the value of one or more variables.

| Fecha denuncia<br>Inicio del rango |   | Final del rango |
|------------------------------------|---|-----------------|
| 2018-12-18<br>Alcaldía             |   | 2022-03-31      |
| Todas (780439)                     | × |                 |
| Sexo                               |   |                 |
| (Todas (780439)                    | × |                 |
| Delito                             |   |                 |
| Todas (780439)                     | × |                 |
| Calidad jurídica                   |   |                 |
| Todas (780439)                     | × |                 |