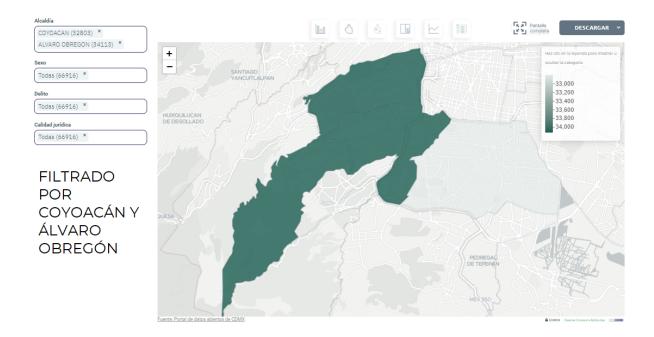

TIPO DE UNIDAD: TOTAL

TIPO DE UNIDAD: PORCENTAJE

2.4. Filters

The filters section allows the user to trim the information based on the value of one or more variables.

| Fecha denuncia<br>Inicio del rango |   | Final del rango |
|------------------------------------|---|-----------------|
| 2018-12-18<br>Alcaldía             |   | 2022-03-31      |
| Todas (780439)                     | × |                 |
| Sexo                               |   |                 |
| (Todas (780439)                    | × |                 |
| Delito                             |   |                 |
| Todas (780439)                     | × |                 |
| Calidad jurídica                   |   |                 |
| Todas (780439)                     | × |                 |

In this way it is possible to reduce the time range of the line chart by filtering by date as shown below:

SIN FILTRO DE FECHA

FILTRADO A PARTIR DE ENERO DE 2020

Or it is possible to filter by one or more categories of other variables as shown in the following map: