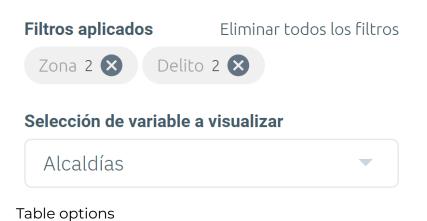

## 3.4. Applied filters

3.5.

The user will be able to see the filters applied in the upper part of the left panel and will be able to delete the filters applied there.

The table has paging, the option to select the number of rows to be displayed at a time, as well as a keyword or key value search engine within the tabular data.