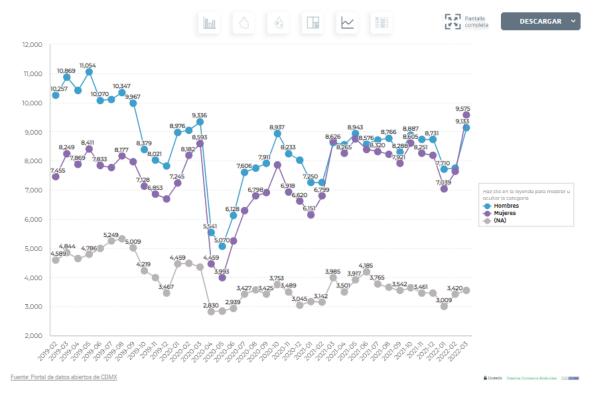

## 2.2. Selection of disaggregations

Once the variable to be visualized is chosen, it is possible to disaggregate that variable by another variable of interest to inquire about the relationship between these two characteristics of the data.

| Selección de variable a visualizar<br>Alcaldías                                   | - |
|-----------------------------------------------------------------------------------|---|
| Desagregar por:                                                                   |   |
| <ul> <li>Ninguna</li> <li>Sexo</li> <li>Categoría</li> <li>Competencia</li> </ul> |   |
| Tipo de unidad                                                                    |   |
| <ul> <li>Total</li> <li>Porcentaje</li> </ul>                                     |   |

Thus, as shown below, it is possible to observe both the number of observations per category and a level of further disaggregation.

SUBDIRECCIÓN DE DATOS ABIERTOS

This action can also be performed on the line chart:

In the case of the maps, it is possible to observe the disaggregation of the information at neighborhood level.

2.3. Unit of measurement and date format selection

The user can choose the unit of measure of the displayed information. In particular, it is possible to observe the total count within the chosen categories or the percentage that this count represents with respect to the total.