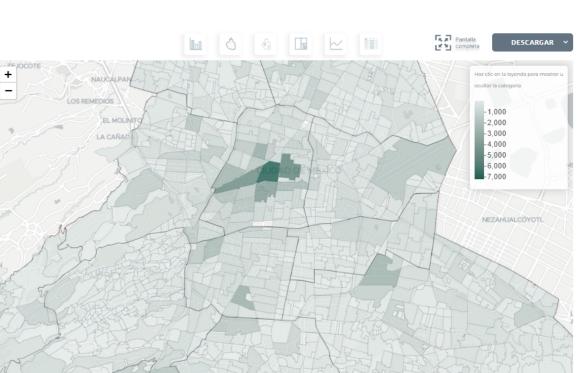

In the case of the maps, it is possible to observe the disaggregation of the information at neighborhood level.

2.3. Unit of measurement and date format selection

The user can choose the unit of measure of the displayed information. In particular, it is possible to observe the total count within the chosen categories or the percentage that this count represents with respect to the total.