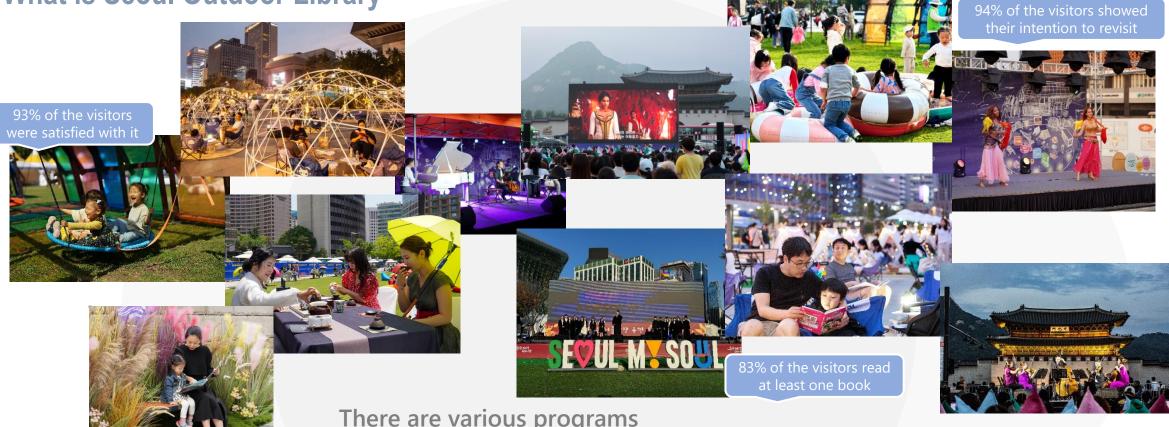

## What is Seoul Outdoor Library

There are various programs

such as books, music, movies, play areas and cultural exchange experiences

#### With family, friends, and lovers

It is a fun and interesting library to lower the barriers to entry for public place

#### Seoul Outdoor Library

Gwanghwamun Square

Cheonggye Stream

The needs for safe social space and the citizens' desire for culture and rest increased as people experienced depression and social disconnection after COVID-19. The square in front of Seoul Metropolitan Library has turned into Seoul Outdoor Library, a space for citizens in 2022. It is an innovative model that expands the space of the library from the inside a building to the outdoor space. Seoul Outdoor Library has been expanded to various spaces at Seoul in 2023.