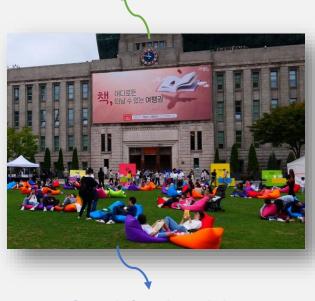

#### Seoul Outdoor Library

Gwanghwamun Square

Cheonggye Stream

The needs for safe social space and the citizens' desire for culture and rest increased as people experienced depression and social disconnection after COVID-19. The square in front of Seoul Metropolitan Library has turned into Seoul Outdoor Library, a space for citizens in 2022. It is an innovative model that expands the space of the library from the inside a building to the outdoor space. Seoul Outdoor Library has been expanded to various spaces at Seoul in 2023.

# An innovative library model

01 As the world's first model to extend the library space from the inside a building to outdoors, it represents a new library that consistently operates year-round rather than hosting one-time events like ordinary libraries.