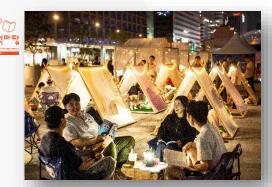

#### Seoul Outdoor Library

Gwanghwamun Square

Cheonggye Stream

The needs for safe social space and the citizens' desire for culture and rest increased as people experienced depression and social disconnection after COVID-19. The square in front of Seoul Metropolitan Library has turned into Seoul Outdoor Library, a space for citizens in 2022. It is an innovative model that expands the space of the library from the inside a building to the outdoor space. Seoul Outdoor Library has been expanded to various spaces at Seoul in 2023.

## What is Seoul Outdoor Library

There are various programs

such as books, music, movies, play areas and cultural exchange experiences