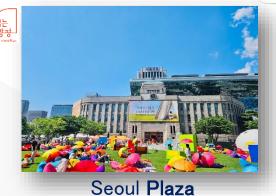

#### Seoul Outdoor Library

Gwanghwamun Square

Cheonggye Stream

The needs for safe social space and the citizens' desire for culture and rest increased as people experienced depression and social disconnection after COVID-19. The square in front of Seoul Metropolitan Library has turned into Seoul Outdoor Library, a space for citizens in 2022. It is an innovative model that expands the space of the library from the inside a building to the outdoor space. Seoul Outdoor Library has been expanded to various spaces at Seoul in 2023.